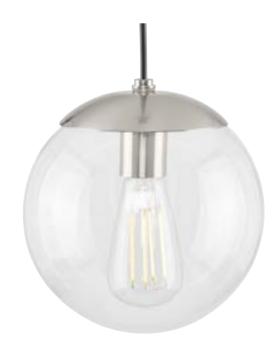

## P500309-009 Atwell

Atwell Collection 1-Light Clear Glass Globe Brushed Nickel Modern Small Pendant Hanging Light

Category: Pendants

Finish: Brushed Nickel (Plated)
Construction: Steel Construction
Glass/Shade: Clear Glass Round

Length: 8 in Diameter: 8 in Height: 8-3/4 in

Overall Ht. W/Cord: 128-1/2 in

Clear Glass Round Width: 8 in Height: 8 in

|                                                                                        | Height: 8 in             |                            |                           |
|----------------------------------------------------------------------------------------|--------------------------|----------------------------|---------------------------|
| MOUNTING                                                                               | ELECTRICAL               | LAMPING                    | ADDITIONAL INFORMATION    |
| Ceiling Cord                                                                           | 10 feet of wire supplied | Quantity:<br>one 60 W max. | cULus Dry Location Listed |
| 1/8 IP mounting plate for outlet box included                                          | 120 V                    | E26 base Porcelain Socket  | 1-year Limited Warranty   |
| Canopy covers a standard 4"<br>recessed outlet box: 5.5" W., 5.5"<br>ht., 1.062" depth |                          |                            |                           |